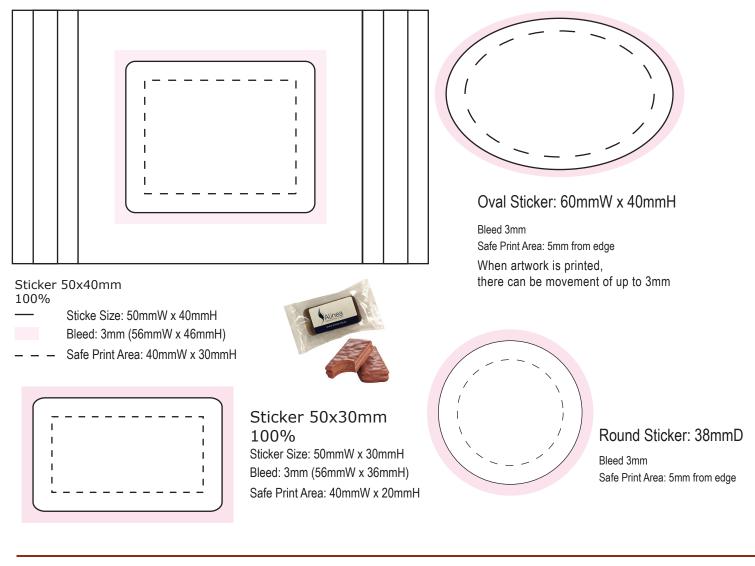

## Product Code : CC088H1

| Description :<br>Order# :<br>Company Name :<br>Contact :<br>Sticker Size :<br>Print Colour :<br>Quantity :<br>Delivery Date : | Original TimTam in cello bag<br>50mmW x 30mmH / 50mmW x 40mmH / 38mmD / 60mmW x 40mmH<br>Digital Print <b>Customer must provide PMS Colour print guide</b> |
|-------------------------------------------------------------------------------------------------------------------------------|------------------------------------------------------------------------------------------------------------------------------------------------------------|
|-------------------------------------------------------------------------------------------------------------------------------|------------------------------------------------------------------------------------------------------------------------------------------------------------|